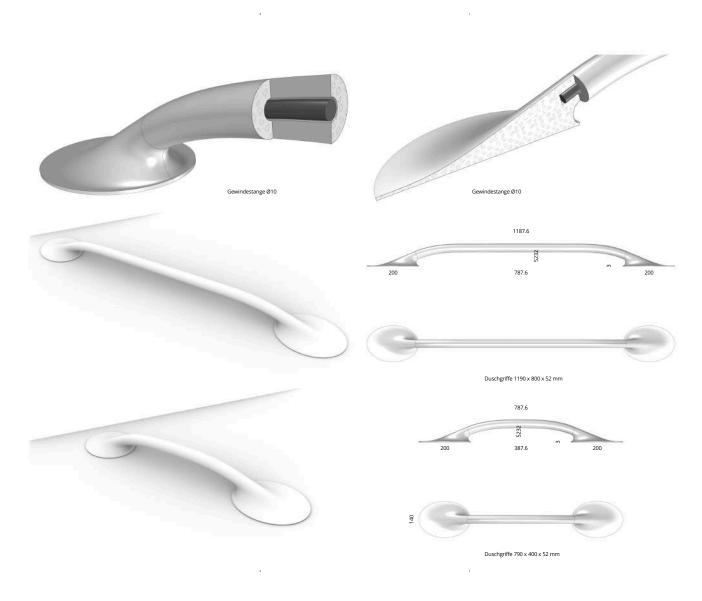

The elegant shape of the mirror and the modern wave design, which is created by thermoforming, make the mirror a timeless accessory that harmonizes with both classic and modern furnishing styles.

Handle made of solid surface material Seamlessly integrated into the surface and available in 2 lengths: 400 mm & 800 mm.

Can be retrofitted to already installed solid surface showers on request.

# FOOTREST

Ergonomically shaped footrest made of solid surface material, seamlessly integrated into the surface.

Comfortable to use thanks to a slight slope and can be retrofitted to existing solid surface showers on request.

# NON-SLIP FUNCTION

Non-slip surface for shower trays made of solid surface material Dimension: per m2

The already achieved slip-resistant surface of Corian® (slip class C) can be significantly can be significantly improved by additional roughening.

# Long-lasting effect:

Thanks to our innovative design, the surface can be reworked and the anti-slip property can be (re)created effortlessly if required.