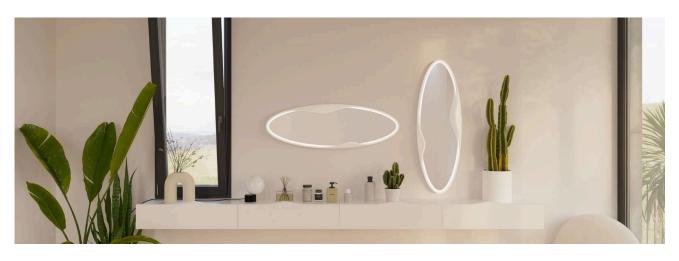

### \*Other light colors on request

The wave-shaped 12 mm thick solid surface frame lends the mirror elegance and fits perfectly with our design line 3, among others.

The DL3 oval large mirror and DL3 oval small mirror made of a 12 mm thick solid surface frame are stylish and functional. The solid surface material not only provides a sophisticated look, but also makes the mirrors particularly robust and durable.

The elegant shape of the mirror and the modern wave design, which is created by thermoforming, make the mirror a timeless accessory that harmonizes with both classic and modern furnishing styles.

Handle made of solid surface material Seamlessly integrated into the surface and available in 2 lengths: 400 mm & 800 mm.