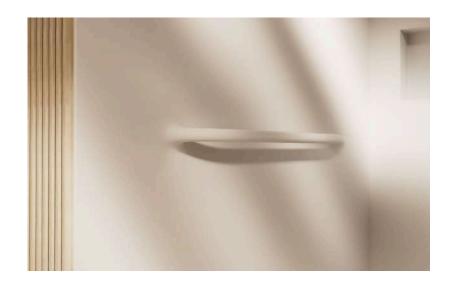

The elegant shape of the mirror and the modern wave design, which is created by thermoforming, make the mirror a timeless accessory that harmonizes with both classic and modern furnishing styles.

Handle made of solid surface material Seamlessly integrated into the surface and available in 2 lengths: 400 mm & 800 mm.

Can be retrofitted to already installed solid surface showers on request.