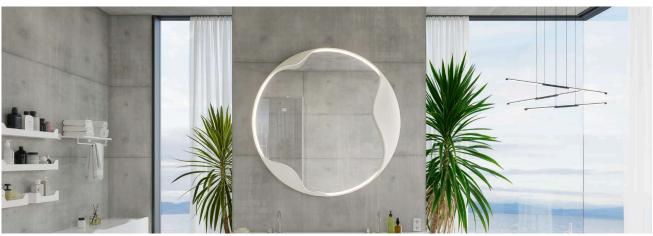

# MIRRORROUND

The DL3 round mirror with a diameter of 1200mm is a real eye-catcher. The indirect LED lighting in natural white (4000K) ensures even illumination and offers maximum comfort in any room.