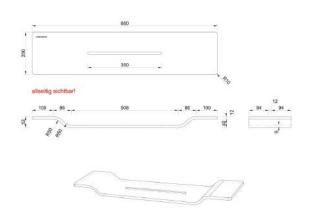

# **BATHTUB SHELF**

Discover our solid surface bath shelf in a wide range of colors and make your bathing experience even more comfortable.

Robust and elegant, it adds a touch of elegance to your bathroom.

Dimensions: 880 x 200 x 52 mm (L x W x H)