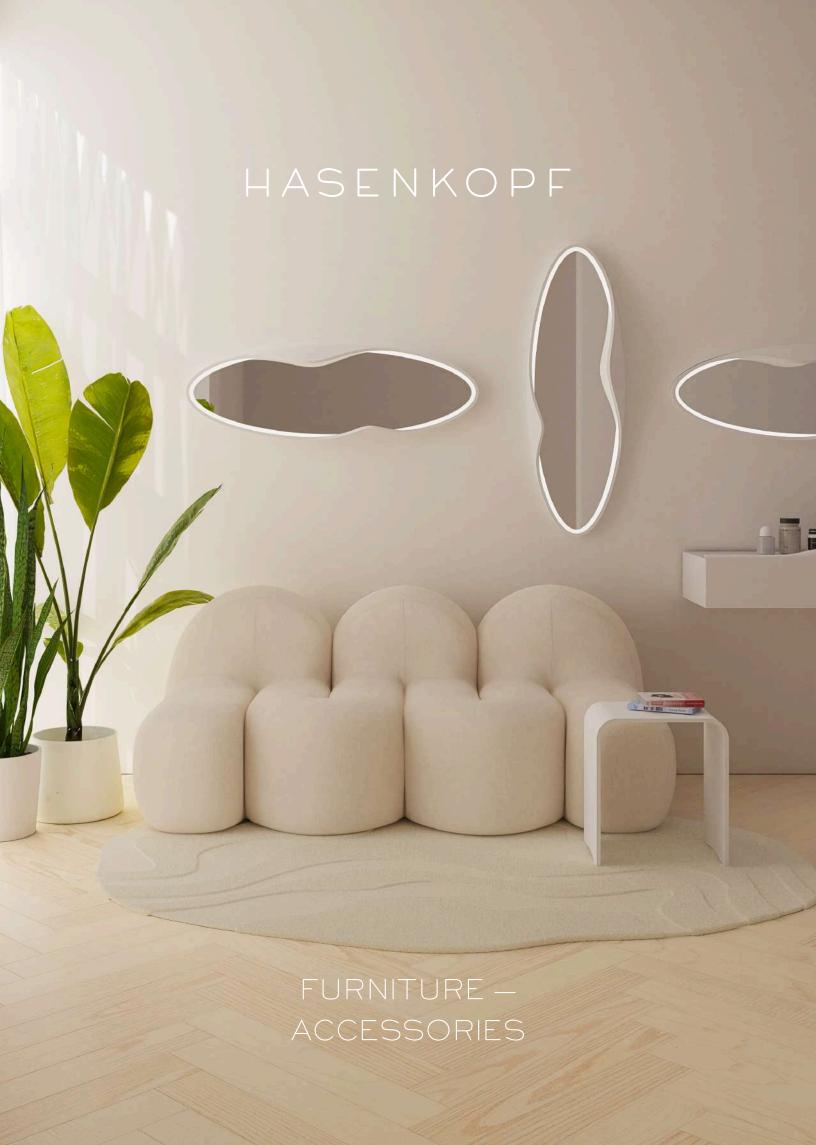

# MIRRORROUND

The DL3 round mirror with a diameter of 1200mm is a real eye-catcher. The indirect LED lighting in natural white (4000K) ensures even illumination and offers maximum comfort in any room.

### \*Other light colors on request

The wave-shaped 12 mm thick solid surface frame lends the mirror elegance and fits perfectly with our design line 3, among others.

The DL3 oval large mirror and DL3 oval small mirror made of a 12 mm thick solid surface frame are stylish and functional. The solid surface material not only provides a sophisticated look, but also makes the mirrors particularly robust and durable.

The elegant shape of the mirror and the modern wave design, which is created by thermoforming, make the mirror a timeless accessory that harmonizes with both classic and modern furnishing styles.

Handle made of solid surface material Seamlessly integrated into the surface and available in 2 lengths: 400 mm & 800 mm.