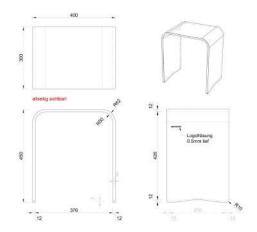

## STOOL

The perfect addition for your bathroom: a high-quality solid surface stool.

With its non-slip feet, it gives you stability and safety when showering and getting in and out of the bath.

Size: 400 x 300 x 450 mm (L x W x H)