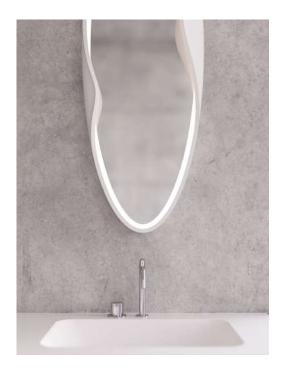

# MIRRORROUND

The DL3 round mirror with a diameter of 1200mm is a real eye-catcher. The indirect LED lighting in natural white (4000K) ensures even illumination and offers maximum comfort in any room.

### \*Other light colors on request

The wave-shaped 12 mm thick solid surface frame lends the mirror elegance and fits perfectly with our design line 3, among others.

The DL3 oval large mirror and DL3 oval small mirror made of a 12 mm thick solid surface frame are stylish and functional. The solid surface material not only provides a sophisticated look, but also makes the mirrors particularly robust and durable.

The elegant shape of the mirror and the modern wave design, which is created by thermoforming, make the mirror a timeless accessory that harmonizes with both classic and modern furnishing styles.

Handle made of solid surface material Seamlessly integrated into the surface and available in 2 lengths: 400 mm & 800 mm.