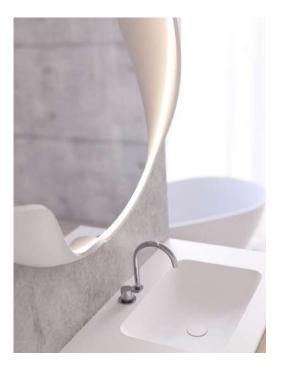

# MIRRORROUND

The DL3 round mirror with a diameter of 1200mm is a real eye-catcher. The indirect LED lighting in natural white (4000K) ensures even illumination and offers maximum comfort in any room.

### \*Other light colors on request

The wave-shaped 12 mm thick solid surface frame lends the mirror elegance and fits perfectly with our design line 3, among others.

The DL3 oval large mirror and DL3 oval small mirror made of a 12 mm thick solid surface frame are stylish and functional. The solid surface material not only provides a sophisticated look, but also makes the mirrors particularly robust and durable.

The elegant shape of the mirror and the modern wave design, which is created by thermoforming, make the mirror a timeless accessory that harmonizes with both classic and modern furnishing styles.

Handle made of solid surface material Seamlessly integrated into the surface and available in 2 lengths: 400 mm & 800 mm.