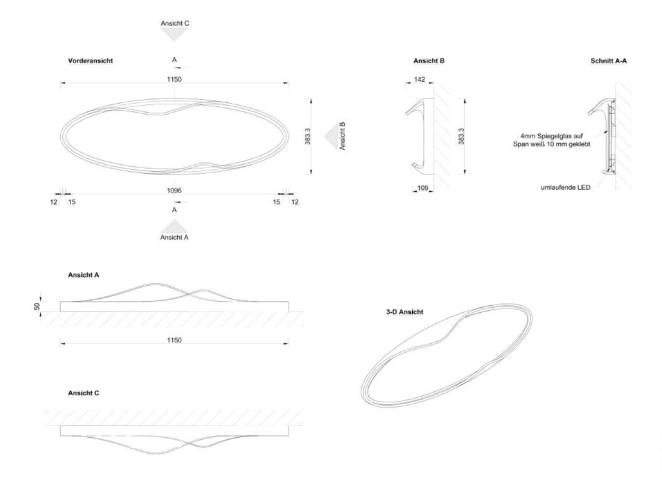

# MIRRORROUND

The DL3 round mirror with a diameter of 1200mm is a real eye-catcher. The indirect LED lighting in natural white (4000K) ensures even illumination and offers maximum comfort in any room.

### \*Other light colors on request

The wave-shaped 12 mm thick solid surface frame lends the mirror elegance and fits perfectly with our design line 3, among others.

The DL3 oval large mirror and DL3 oval small mirror made of a 12 mm thick solid surface frame are stylish and functional. The solid surface material not only provides a sophisticated look, but also makes the mirrors particularly robust and durable.

The elegant shape of the mirror and the modern wave design, which is created by thermoforming, make the mirror a timeless accessory that harmonizes with both classic and modern furnishing styles.

Handle made of solid surface material Seamlessly integrated into the surface and available in 2 lengths: 400 mm & 800 mm.