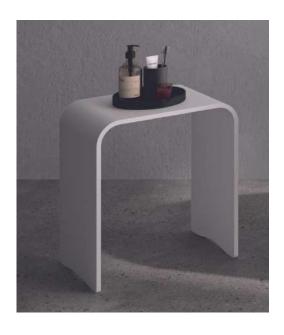

## STOOL

The perfect addition for your bathroom: a high-quality solid surface stool.

With its non-slip feet, it gives you stability and safety when showering and getting in and out of the bath.

Size: 400 x 300 x 450 mm (L x W x H)