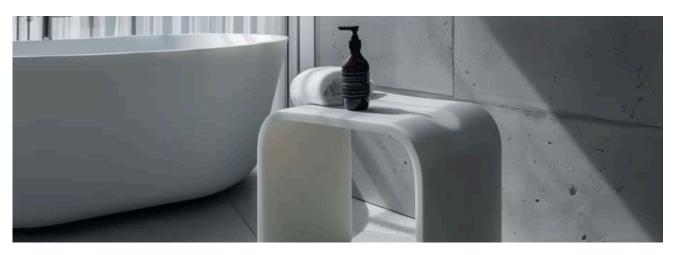

## STOOL

The perfect addition for your bathroom: a high-quality solid surface stool.

With its non-slip feet, it gives you stability and safety when showering and getting in and out of the bath.

Size: 400 x 300 x 450 mm (L x W x H)