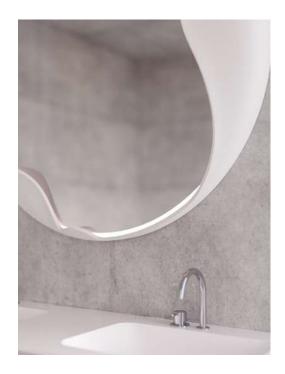

# MIRRORROUND

The DL3 round mirror with a diameter of 1200mm is a real eye-catcher. The indirect LED lighting in natural white (4000K) ensures even illumination and offers maximum comfort in any room.

### \*Other light colors on request

The wave-shaped 12 mm thick solid surface frame lends the mirror elegance and fits perfectly with our design line 3, among others.

The DL3 oval large mirror and DL3 oval small mirror made of a 12 mm thick solid surface frame are stylish and functional. The solid surface material not only provides a sophisticated look, but also makes the mirrors particularly robust and durable.

The elegant shape of the mirror and the modern wave design, which is created by thermoforming, make the mirror a timeless accessory that harmonizes with both classic and modern furnishing styles.

Handle made of solid surface material Seamlessly integrated into the surface and available in 2 lengths: 400 mm & 800 mm.