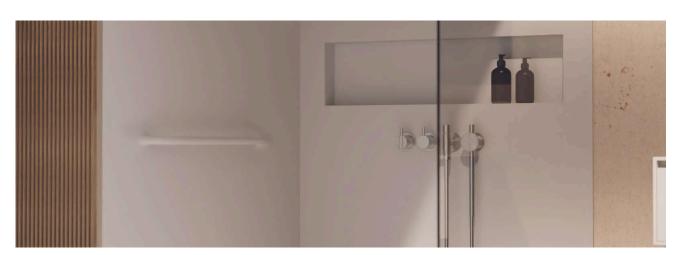

The elegant shape of the mirror and the modern wave design, which is created by thermoforming, make the mirror a timeless accessory that harmonizes with both classic and modern furnishing styles.

Handle made of solid surface material Seamlessly integrated into the surface and available in 2 lengths: 400 mm & 800 mm.

Can be retrofitted to already installed solid surface showers on request.

# FOOTREST

Ergonomically shaped footrest made of solid surface material, seamlessly integrated into the surface.

Comfortable to use thanks to a slight slope and can be retrofitted to existing solid surface showers on request.