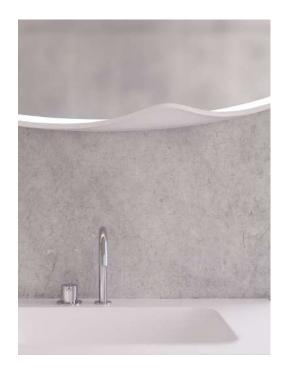

# MIRRORROUND

The DL3 round mirror with a diameter of 1200mm is a real eye-catcher. The indirect LED lighting in natural white (4000K) ensures even illumination and offers maximum comfort in any room.

### \*Other light colors on request

The wave-shaped 12 mm thick solid surface frame lends the mirror elegance and fits perfectly with our design line 3, among others.

The DL3 oval large mirror and DL3 oval small mirror made of a 12 mm thick solid surface frame are stylish and functional. The solid surface material not only provides a sophisticated look, but also makes the mirrors particularly robust and durable.

The elegant shape of the mirror and the modern wave design, which is created by thermoforming, make the mirror a timeless accessory that harmonizes with both classic and modern furnishing styles.

Handle made of solid surface material Seamlessly integrated into the surface and available in 2 lengths: 400 mm & 800 mm.