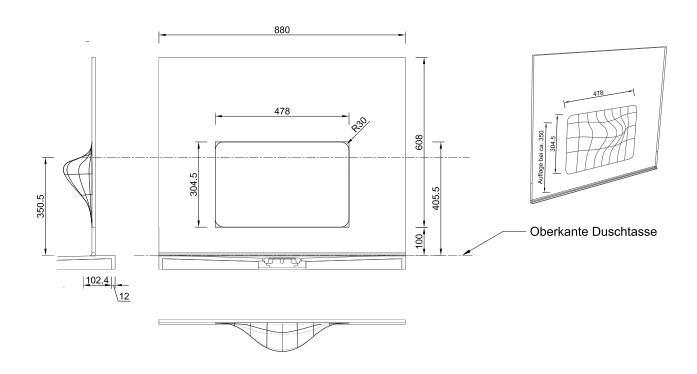

# **BATHTUB SHELF**

Discover our solid surface bath shelf in a wide range of colors and make your bathing experience even more comfortable.

Robust and elegant, it adds a touch of elegance to your bathroom.

Dimensions: 880 x 200 x 52 mm (L x W x H)