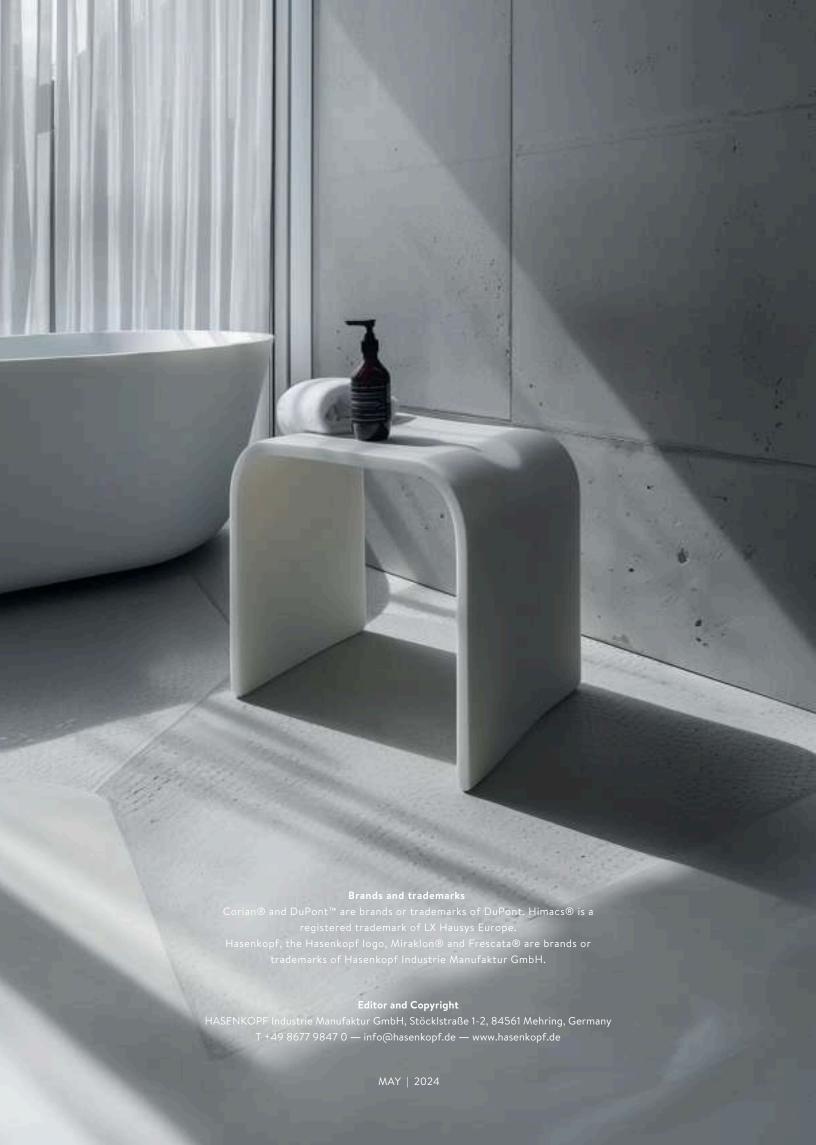

## STOOL

The perfect addition for your bathroom: a high-quality solid surface stool.

With its non-slip feet, it gives you stability and safety when showering and getting in and out of the bath.

Size: 400 x 300 x 450 mm (L x W x H)