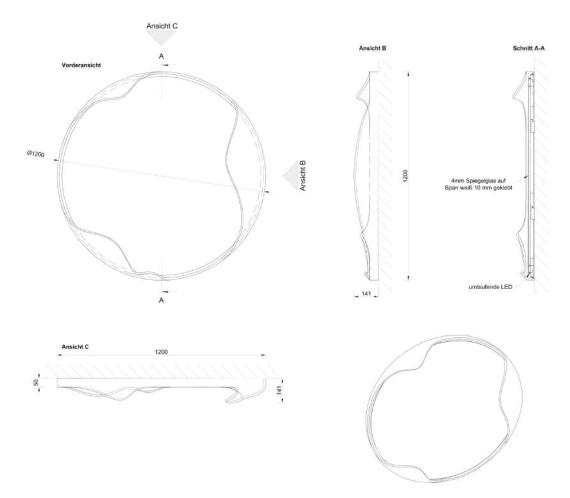

# MIRRORROUND

The DL3 round mirror with a diameter of 1200mm is a real eye-catcher. The indirect LED lighting in natural white (4000K) ensures even illumination and offers maximum comfort in any room.

### \*Other light colors on request

The wave-shaped 12 mm thick solid surface frame lends the mirror elegance and fits perfectly with our design line 3, among others.

The DL3 oval large mirror and DL3 oval small mirror made of a 12 mm thick solid surface frame are stylish and functional. The solid surface material not only provides a sophisticated look, but also makes the mirrors particularly robust and durable.

The elegant shape of the mirror and the modern wave design, which is created by thermoforming, make the mirror a timeless accessory that harmonizes with both classic and modern furnishing styles.

Handle made of solid surface material Seamlessly integrated into the surface and available in 2 lengths: 400 mm & 800 mm.