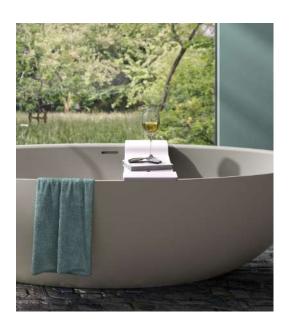

# **BATHTUB SHELF**

Discover our solid surface bath shelf in a wide range of colors and make your bathing experience even more comfortable.

Robust and elegant, it adds a touch of elegance to your bathroom.

Dimensions: 880 x 200 x 52 mm (L x W x H)