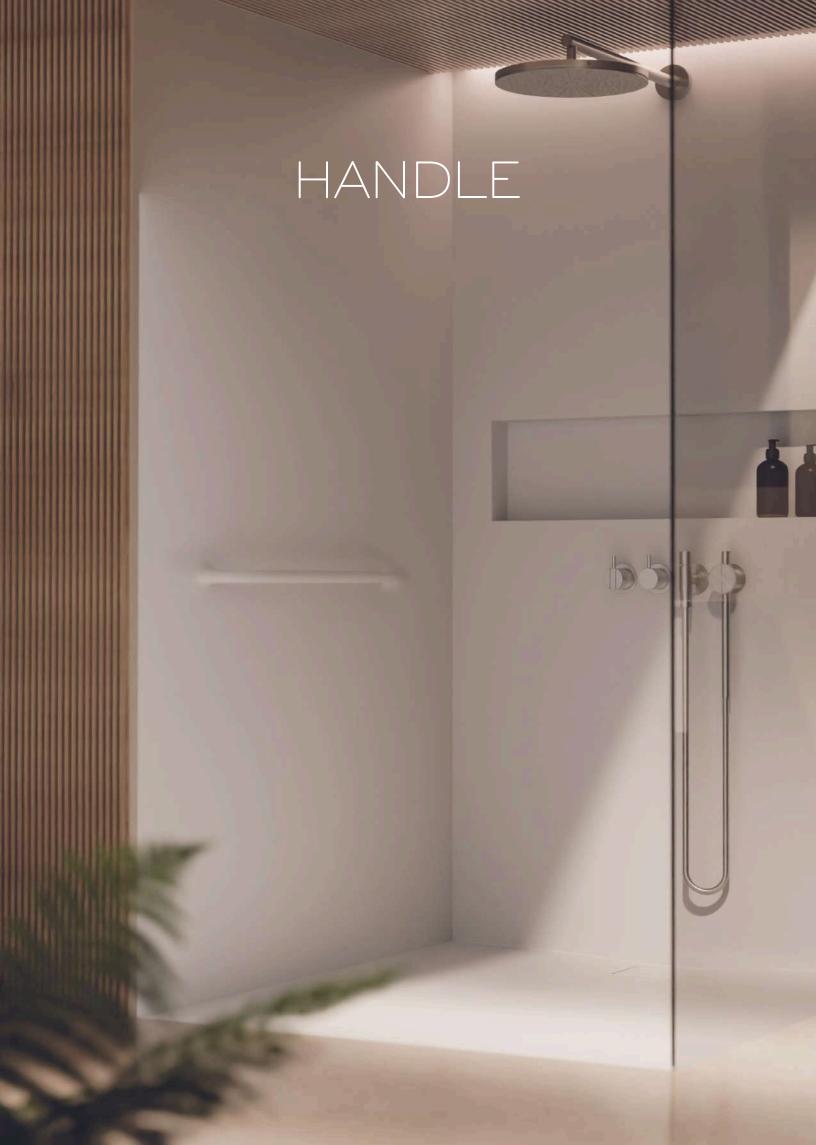

The elegant shape of the mirror and the modern wave design, which is created by thermoforming, make the mirror a timeless accessory that harmonizes with both classic and modern furnishing styles.

Handle made of solid surface material Seamlessly integrated into the surface and available in 2 lengths: 400 mm & 800 mm.

Can be retrofitted to already installed solid surface showers on request.