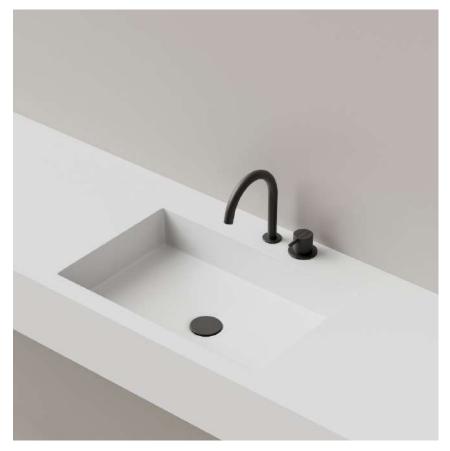

### WASHINGTABLE

The Hasenkopf Design Line 2 impresses with a skilful combination of a white shell made of solid surface material with seamlessly integrated basins, of which there are four to choose from. This ensures an effective appearance. The elegant design is further emphasized by the high-quality workmanship and the traditionally finger-jointed drawers made of solid wood.

#### WASHING TABLE

The clear, filigree body made of solid surface material with under-mount basins and drawer fronts made of real wood veneer or solid surface material makes for an effective appearance, both visually and functionally. The high-quality washbasins in the Design Line 2 score points for durability and easy care. The individual adjustment in length and width can be freely selected via our configurator. The easy-to-install washbasin can be combined with our matching design mirror to complete your bathroom in an expressive way.

Other colors available on special request

Washbasin FXP-50-32