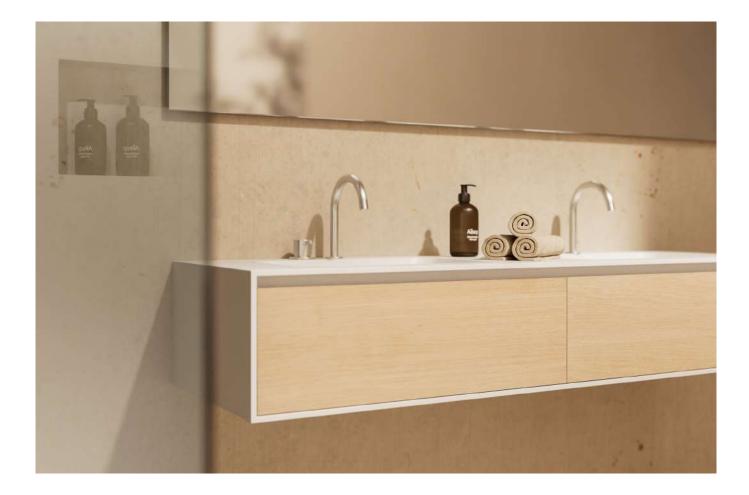

### WASHINGTABLE

The Hasenkopf Design Line 2 impresses with a skilful combination of a white shell made of solid surface material with seamlessly integrated basins, of which there are four to choose from. This ensures an effective appearance. The elegant design is further emphasized by the high-quality workmanship and the traditionally finger-jointed drawers made of solid wood.

#### WASHING TABLE

The clear, filigree body made of solid surface material with under-mount basins and drawer fronts made of real wood veneer or solid surface material makes for an effective appearance, both visually and functionally. The high-quality washbasins in the Design Line 2 score points for durability and easy care. The individual adjustment in length and width can be freely selected via our configurator. The easy-to-install washbasin can be combined with our matching design mirror to complete your bathroom in an expressive way.