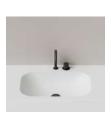

### WASHINGTABLE

The Hasenkopf Design Line 2 impresses with a skilful combination of a white shell made of solid surface material with seamlessly integrated basins, of which there are four to choose from. This ensures an effective appearance. The elegant design is further emphasized by the high-quality workmanship and the traditionally finger-jointed drawers made of solid wood.

#### WASHING TABLE

The clear, filigree body made of solid surface material with under-mount basins and drawer fronts made of real wood veneer or solid surface material makes for an effective appearance, both visually and functionally. The high-quality washbasins in the Design Line 2 score points for durability and easy care. The individual adjustment in length and width can be freely selected via our configurator. The easy-to-install washbasin can be combined with our matching design mirror to complete your bathroom in an expressive way.

### PELVIC SHAPES

round

Glacier White

Glacier White

Steel Grey

Oak wood veneer

Walnut wood veneer

soft