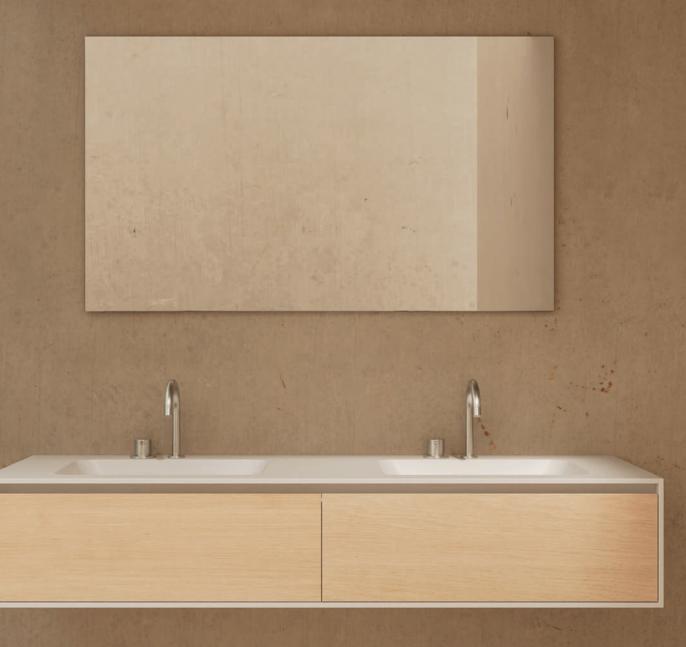

### WASHINGTABLE

The Hasenkopf Design Line 2 impresses with a skilful combination of a white shell made of solid surface material with seamlessly integrated basins, of which there are four to choose from. This ensures an effective appearance. The elegant design is further emphasized by the high-quality workmanship and the traditionally finger-jointed drawers made of solid wood.

#### WASHING TABLE

The clear, filigree body made of solid surface material with under-mount basins and drawer fronts made of real wood veneer or solid surface material makes for an effective appearance, both visually and functionally. The high-quality washbasins in the Design Line 2 score points for durability and easy care. The individual adjustment in length and width can be freely selected via our configurator. The easy-to-install washbasin can be combined with our matching design mirror to complete your bathroom in an expressive way.