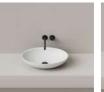

## WASHING TABLE

The washbasin of design line 1 is a monolithic washbasin with a choice of four possible countertop basins. The washstand made of solid surface material convinces with its non-porous, easy-care surface and seamless connection of basin and washstand top. The individual adaptation in length, width and top strength can be freely selected via our configurator. The easy-to-install washbasin is particularly suitable for guest WCs or small bathrooms.

#### WASHING TABLE

High-quality and clear in design, Design Line 1 presents itself for your personal bathroom. The monolithic washbasin top in combination with a filigree countertop basin is made of high-quality solid surface material. Its velvety surface creates a pleasant feel and pleasing appearance.

#### PELVIC SHAPES

COLORS FRONT

angular

oval

with apron

Glacier White

Ash Concrete

Bisque