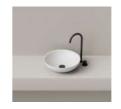

## WASHING TABLE

The washbasin of design line 1 is a monolithic washbasin with a choice of four possible countertop basins. The washstand made of solid surface material convinces with its non-porous, easy-care surface and seamless connection of basin and washstand top. The individual adaptation in length, width and top strength can be freely selected via our configurator. The easy-to-install washbasin is particularly suitable for guest WCs or small bathrooms.

#### WASHING TABLE

High-quality and clear in design, Design Line 1 presents itself for your personal bathroom. The monolithic washbasin top in combination with a filigree countertop basin is made of high-quality solid surface material. Its velvety surface creates a pleasant feel and pleasing appearance.

#### PELVIC SHAPES

COLORS FRONT

angular

oval

with apron

Glacier White

Ash Concrete

Bisque