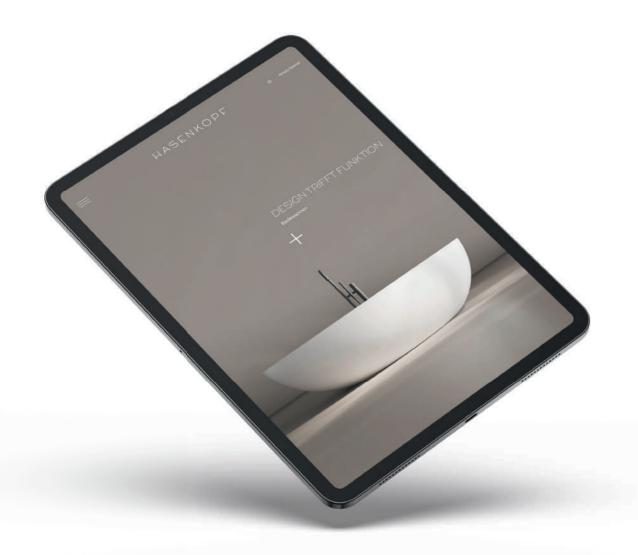

# INDIVIDUAL DESIGN

#### WWW.HASENKOPF.COM



### COLOR FINDER

You van easily find an overview of all volors in our color finder.



#### CONFIGURATION

Design shape, size color and position yourself.



#### PDF-GENERATOR

Compile inspirations and references indicidually to a PDF file.



Simply Special

HASENKOPF Industrie Manufaktur GmbH, Stöcklstraße 1-2, 84561 Mehring, Germany T +49 8677 9847 - 655 — bad@hasenkopf.de — www.hasenkopf.com









## WASHING TABLE

The washbasin of design line 1 is a monolithic washbasin with a choice of four possible countertop basins. The washstand made of solid surface material convinces with its non-porous, easy-care surface and seamless connection of basin and washstand top. The individual adaptation in length, width and top strength can be freely selected via our configurator. The easy-to-install washbasin is particularly suitable for guest WCs or small bathrooms.

#### WASHING TABLE

High-quality and clear in design, Design Line 1 presents itself for your personal bathroom. The monolithic washbasin top in combination with a filig