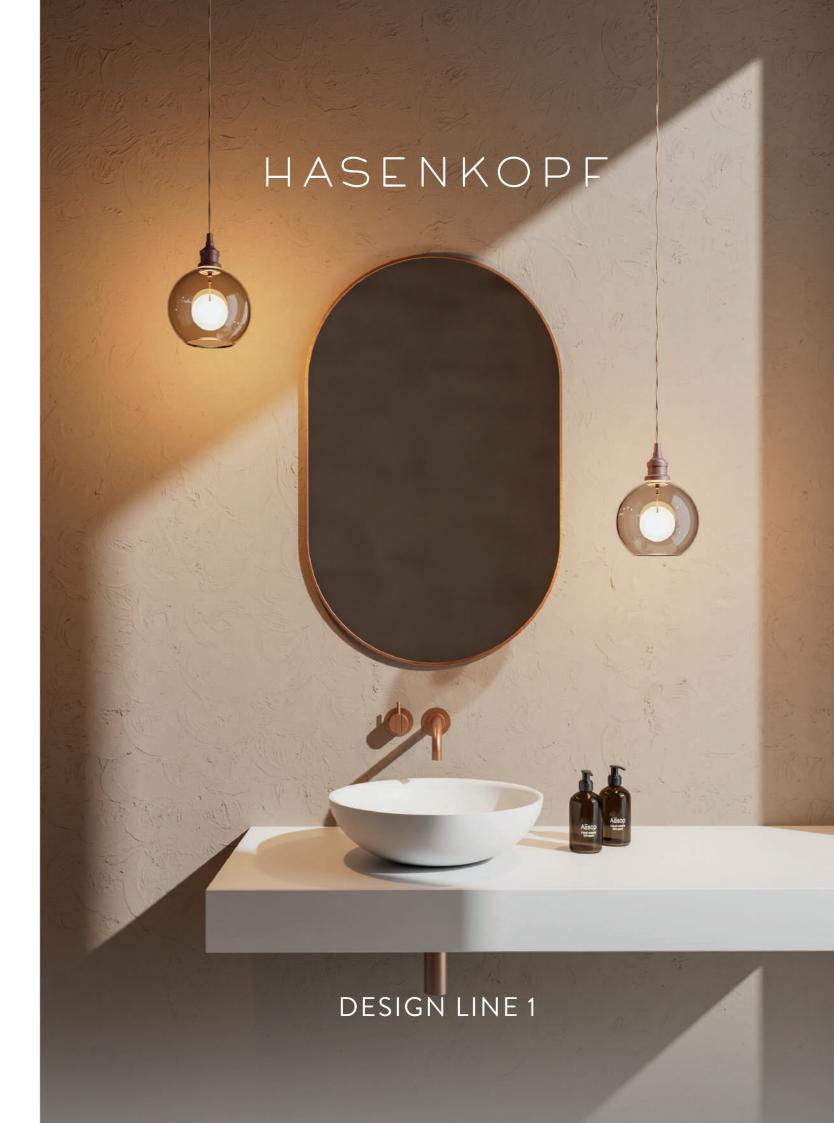

## WASHING TABLE

The washbasin of design line 1 is a monolithic washbasin with a choice of four possible countertop basins. The washstand made of solid surface material convinces with its non-porous, easy-care surface and seamless connection of basin and washstand top. The individual adaptation in length, width and top strength can be freely selected via our configurator. The easy-to-install washbasin is particularly suitable for guest WCs or small bathrooms.

#### WASHING TABLE

High-quality and clear in design, Design Line 1 presents itself for your personal bathroom. The monolithic washbasin top in combination with a filigree countertop basin is made of high-quality solid surface material. Its velvety surface creates a pleasant feel and pleasing appearance.