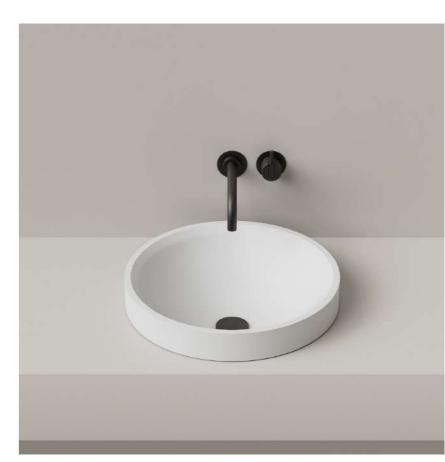

## WASHING TABLE

The washbasin of design line 1 is a monolithic washbasin with a choice of four possible countertop basins. The washstand made of solid surface material convinces with its non-porous, easy-care surface and seamless connection of basin and washstand top. The individual adaptation in length, width and top strength can be freely selected via our configurator. The easy-to-install washbasin is particularly suitable for guest WCs or small bathrooms.

#### WASHING TABLE

High-quality and clear in design, Design Line 1 presents itself for your personal bathroom. The monolithic washbasin top in combination with a filigree countertop basin is made of high-quality solid surface material. Its velvety surface creates a pleasant feel and pleasing appearance.

#### PELVIC SHAPES

COLORS FRONT

angular

oval

with apron

Glacier White

Ash Concrete

Bisque