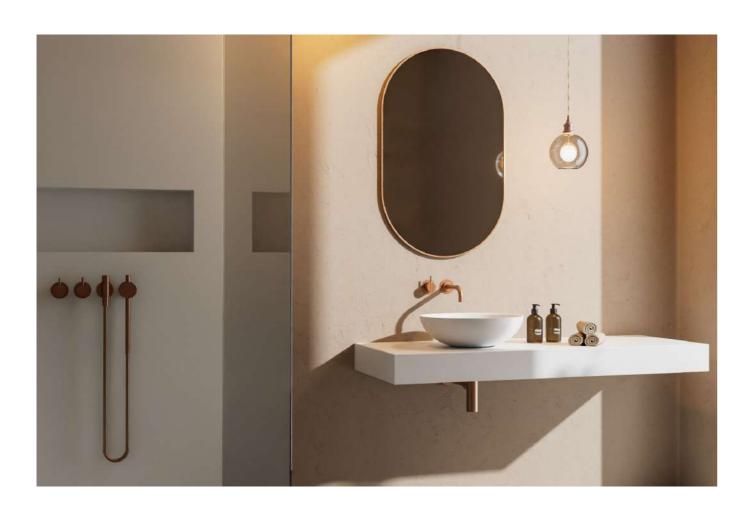

## WASHING TABLE

The washbasin of design line 1 is a monolithic washbasin with a choice of four possible countertop basins. The washstand made of solid surface material convinces with its non-porous, easy-care surface and seamless connection of basin and washstand top. The individual adaptation in length, width and top strength can be freely selected via our configurator. The easy-to-install washbasin is particularly suitable for guest WCs or small bathrooms.

#### WASHING TABLE

High-quality and clear in design, Design Line 1 presents itself for your personal bathroom. The monolithic washbasin top in combination with a filigree countertop basin is made of high-quality solid surface material. Its velvety surface creates a pleasant feel and pleasing appearance.

Sanremo

Quick configuration Individual Design With countertop basin Easy care Repairable in case of damage

High quality from carpenter's hand Silk matt and pleasant surface Made in Germany

Competent expert advice Fast delivery

Easy order processing

Simple assembly Including concealed and adjustable bra-

Other colours available on special re-

Countertop basin AXR-S-41

HASENKOPF HASENKOPF