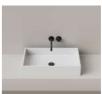

## WASHING TABLE

The washbasin of design line 1 is a monolithic washbasin with a choice of four possible countertop basins. The washstand made of solid surface material convinces with its non-porous, easy-care surface and seamless connection of basin and washstand top. The individual adaptation in length, width and top strength can be freely selected via our configurator. The easy-to-install washbasin is particularly suitable for guest WCs or small bathrooms.

#### WASHING TABLE

High-quality and clear in design, Design Line 1 presents itself for your personal bathroom. The monolithic washbasin top in combination with a filigree countertop basin is made of high-quality solid surface material. Its velvety surface creates a pleasant feel and pleasing appearance.

#### PELVIC SHAPES

COLORS FRONT

angular

oval

with apron

Glacier White

Ash Concrete

Bisque