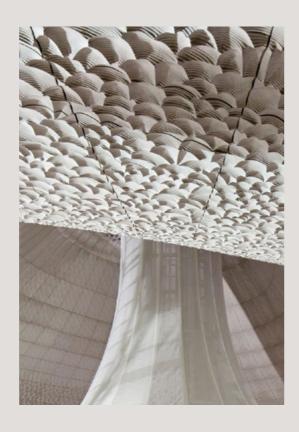

## ELBPHILHARMONIE HAMBURG

More than 10,000 individual wall and ceiling elements made of GIFAboard gypsum fibre concrete were manufactured by Hasenkopf using modern 5-axis CNC technology, and more than 1 million shell-shaped recesses were milled into the surface of the so-called "white skin", precisely according to the computer-calculated acoustic model of the hall. The result is an audiovisual concert experience of the highest order.

- Germany, Hamburg
- Partner: Peuckert GmbH,
   ReGe Hamburg, Knauf Integral,
   HOCHTIEF