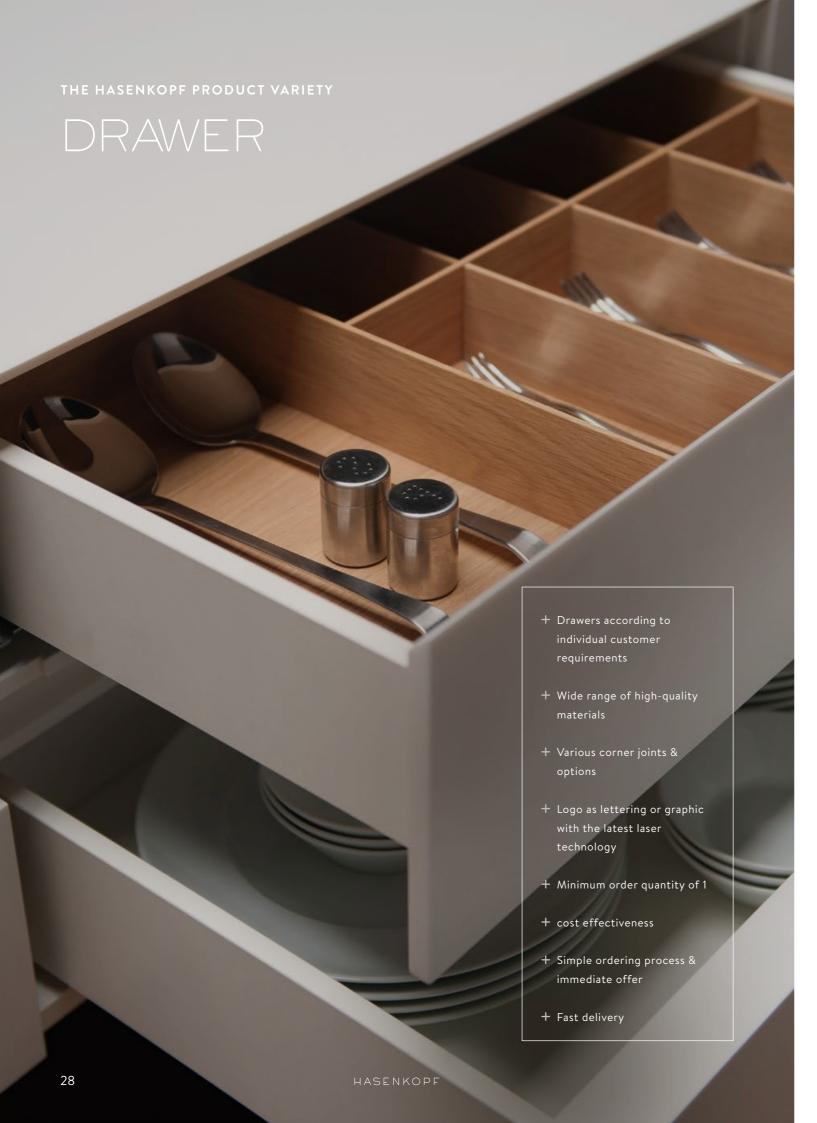

#### PERFECTION IN EVERY DETAIL

The custom-made drawer system allows drawers to be ordered with millimetre precision. The variety of materials and finishes means that all requirements of a drawer can be flexibly catered for.

#### **VARIOUS DESIGN OPTIONS**

The drawer can be customised by selecting the material, the corner joint, the runner system and much more:

MATERIALS

CHUTE-DRAWER

CORNER CONNECTIONS

SIPHON CUT-OUT

SPECIAL DESIGNS

KITCHEN DRAWERS
WITH COMPARTMENTS
& INSERT

INSIDE DRAWER & ENGLISH DRAWER

HIGH QUALITY GUIDANCE SYSTEMS

29