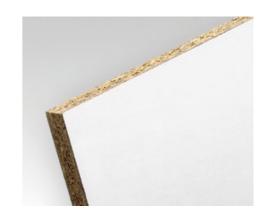

## WOOD

- + Natural and renewable
- + Easy to work with
- + Various types of wood/wood-based materials
- + Can be combined with other materials

A natural raw material, which has stood for durability, warmth and versatility for thousands of years.

#### SPAN PLATE

- Lightweight & resource-saving
- Decors in white, black, silver, grey, anthracite

Simply Special

15