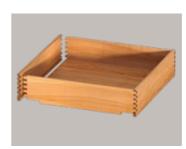

#### PERFECTION IN EVERY DETAIL

The custom-made drawer system allows drawers to be ordered with millimetre precision. The variety of materials and finishes means that all requirements of a drawer can be flexibly catered for.

#### **VARIOUS DESIGN OPTIONS**

The drawer can be customised by selecting the material, the corner joint, the runner system and much more:

MATERIALS

CHUTE-DRAWER

CORNER CONNECTIONS

SIPHON CUT-OUT

SPECIAL DESIGNS

KITCHEN DRAWERS
WITH COMPARTMENTS
& INSERT

INSIDE DRAWER & ENGLISH DRAWER

HIGH QUALITY GUIDANCE SYSTEMS

29