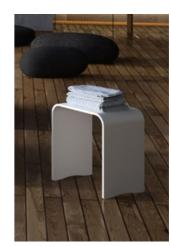

STOOL

High quality solid surface stool as a practical add-on for the bathroom.

BATHTUB SHELF

Bath shelf made of solid surface material in a wide range of colours.

23