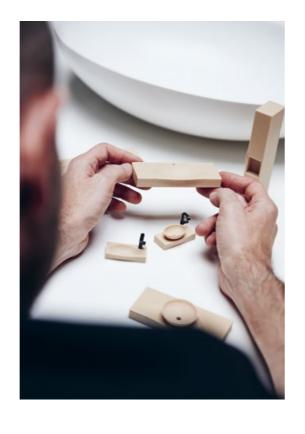

#### PERFECTION IN EVERY DETAIL

The custom-made drawer system allows drawers to be ordered with millimetre precision. The variety of materials and finishes means that all requirements of a drawer can be flexibly catered for.

#### **VARIOUS DESIGN OPTIONS**

The drawer can be customised by selecting the material, the corner joint, the runner system and much more:

MATERIALS

CHUTE-DRAWER

CORNER CONNECTIONS

SIPHON CUT-OUT

SPECIAL DESIGNS