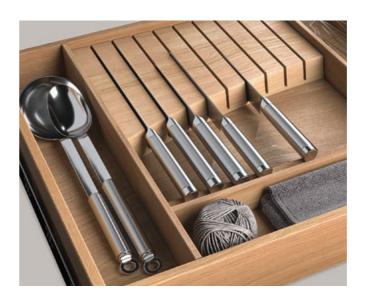

#### PERFECTION IN EVERY DETAIL

The custom-made drawer system allows drawers to be ordered with millimetre precision. The variety of materials and finishes means that all requirements of a drawer can be flexibly catered for.

#### **VARIOUS DESIGN OPTIONS**

The drawer can be customised by selecting the material, the corner joint, the runner system and much more:

MATERIALS

CHUTE-DRAWER

CORNER CONNECTIONS

SIPHON CUT-OUT

SPECIAL DESIGNS

KITCHEN DRAWERS
WITH COMPARTMENTS
& INSERT

INSIDE DRAWER & ENGLISH DRAWER

HIGH QUALITY GUIDANCE SYSTEMS

29