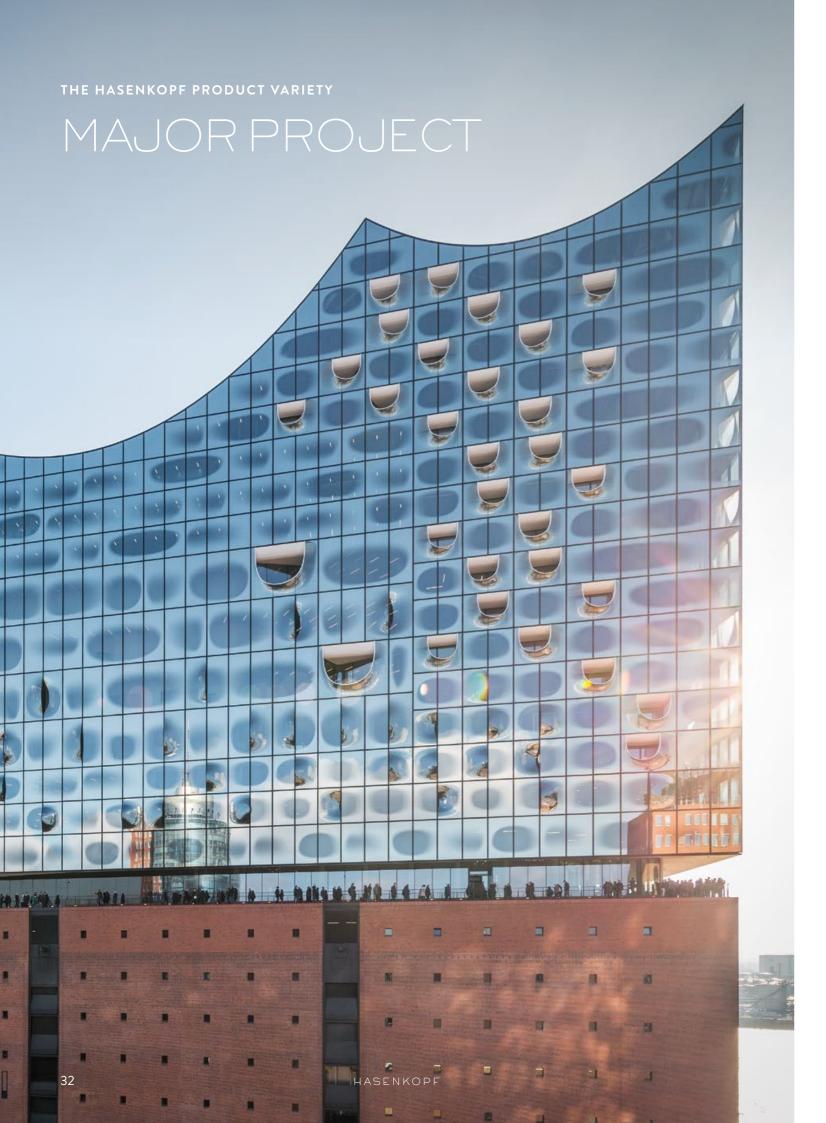

## ELBPHILHARMONIE HAMBURG

More than 10,000 individual wall and ceiling elements made of GIFAboard gypsum fibre concrete were manufactured by Hasenkopf using modern 5-axis CNC technology, and more than 1 million shell-shaped recesses were milled into the surface of the so-called "white skin", precisely according to the computer-calculated acoustic model of the hall. The result is an audiovisual concert experience of the highest order.

- Germany, Hamburg
- Partner: Peuckert GmbH,
   ReGe Hamburg, Knauf Integral,
   HOCHTIEF