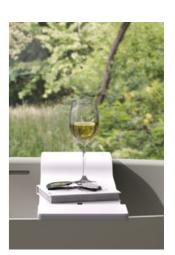

STOOL

High quality solid surface stool as a practical add-on for the bathroom.

BATHTUB SHELF

Bath shelf made of solid surface material in a wide range of colours.

23