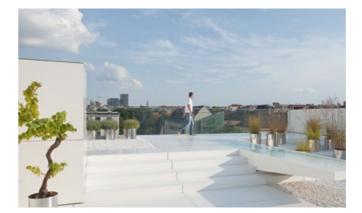

#### EXCLUSIVE ROOF TERRACE

- Austria, Vienna
- Stair treads, terrace flooring and water feature made of white solid surface
- Partner: Delugan Meissl Associated Architects