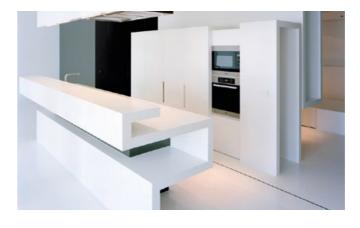

practical add-on for the bathroom.

BATHTUB SHELF



Bath shelf made of solid surface material in a wide range of colours.

23





#### POLYGONAL COUNTER

- Germany, Passau
- Partner: Fritz HOLTER GmbH,
  Ludgera Lücke Innenarchitekturbüro



#### CUSTOMISED SUSHI COUNTER

- Germany, Düsseldorf
- Hyatt Regency
- Partner: Studio Architects



#### 3D CORIAN COUNTER

- Germany, Karlsruhe
- Praxis Prof. Dr. Schnorbach
- Partner: Ruf Möbel- und Innenausbau, Kassel + Partner



## STRAIGHT COUNTER WITH FRESCATA LOOK

- Germany
- Partner: Ruf Möbel- und Innenausbau,
  Architekten Gaiser + Partner





## CORIAN KITCHEN IN FLOATING DESIGN

- Austria
- Partner: Tischlerei Auer



#### MODERN COUNTER TOP FOR FORTIMO AG

- Switzerland, St. Gallen
- Partner: Moomi Interior Design, Benno Manser AG



## CORIAN EQUIPMENT IN THE UPPER EASTSIDE OF BERLIN

- Germany, Berlin
- Partner: Flömö GmbH, Axthelm Architekten



## MINIMALISTIC, MONOLITHIC, MASTERLY. RATIONAL KITCHENS

- Milan, Eurocucina
- Partner: Karim Rashid



#### PERFECTION IN EVERY DETAIL

The custom-made drawer system allows drawers to be ordered with millimetre precision. The variety of materials and finishes means that all requirements of a drawer can be flexibly catered for.





#### **VARIOUS DESIGN OPTIONS**

The drawer can be customised by selecting the material, the corner joint, the runner system and much more:



MATERIALS



CHUTE-DRAWER



CORNER CONNECTIONS



SIPHON CUT-OUT



SPECIAL DESIGNS



KITCHEN DRAWERS
WITH COMPARTMENTS
& INSERT



INSIDE DRAWER & ENGLISH DRAWER



HIGH QUALITY GUIDANCE SYSTEMS

29