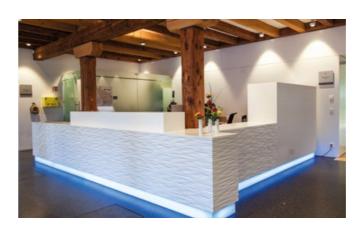

#### INDIVIDUAL BATHROOM DESIGN

- Germany
- Seamless, flush-to-floor shower and bathtub with wellness reclining area and washbasin from our design line 2 with silk matt surface and fronts made of real wood.