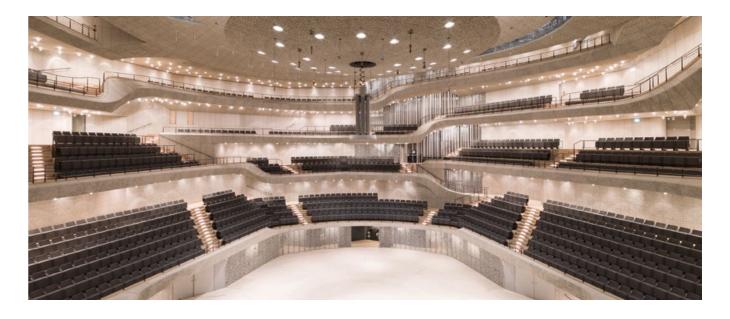

## ELBPHILHARMONIE HAMBURG

More than 10,000 individual wall and ceiling elements made of GIFAboard gypsum fibre concrete were manufactured by Hasenkopf using modern 5-axis CNC technology, and more than 1 million shell-shaped recesses were milled into the surface of the so-called "white skin", precisely according to the computer-calculated acoustic model of the hall. The result is an audiovisual concert experience of the highest order.

- Germany, Hamburg
- Partner: Peuckert GmbH,
   ReGe Hamburg, Knauf Integral,
   HOCHTIEF