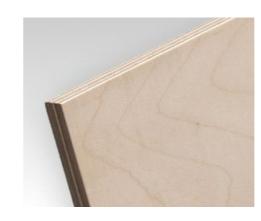

## WOOD

- + Natural and renewable
- + Easy to work with
- + Various types of wood/wood-based materials
- + Can be combined with other materials

A natural raw material, which has stood for durability, warmth and versatility for thousands of years.

#### SPREADING WOOD

- Very stable
- Birch multiplex and beech multiplex