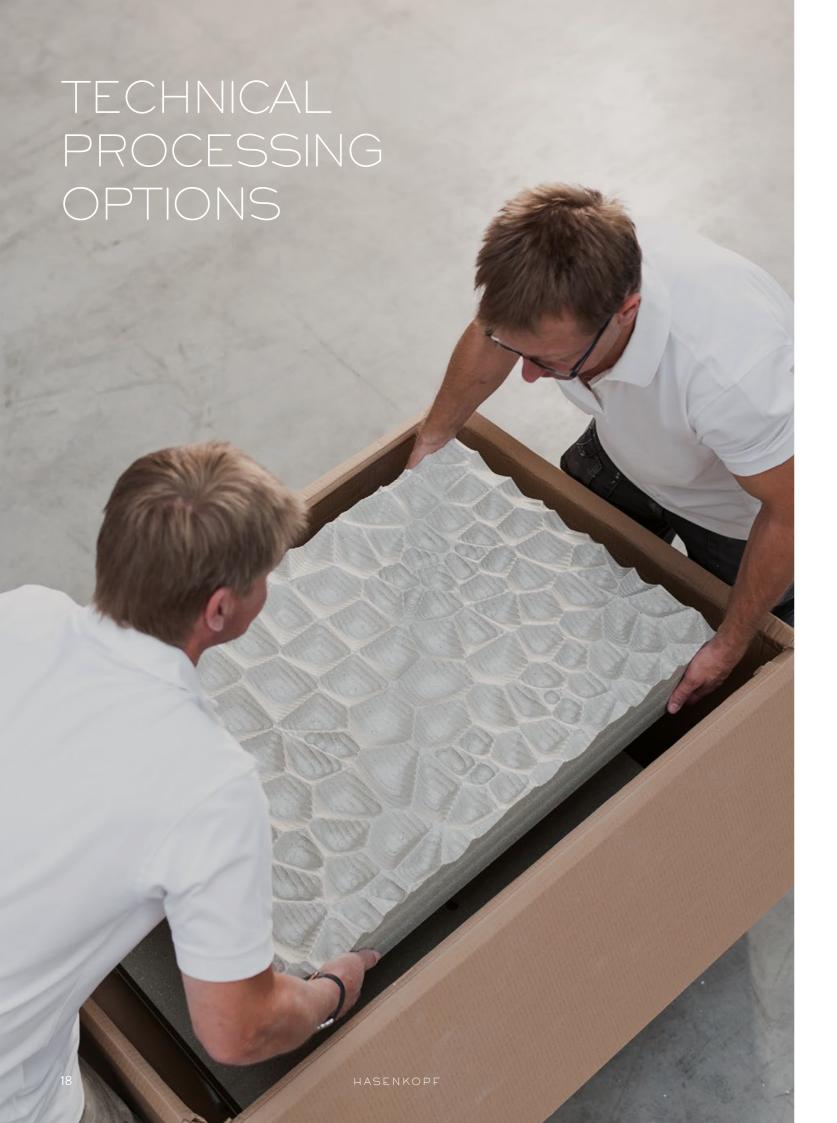

#### SURFACE TREATMENT: FRESCATA

The processing technique of milling enables us to find a customised solution for every product. From wave patterns, geometric designs, dots or other organic shapes to ornaments, lettering, logos and photorealistic images.

VDUSTRIE MA UR HASENKO SENKOPF IN DUSTRIE MAI MANUFAKTU

The Hasenkopf Frescata collection offers a selection of over 30 different structures.