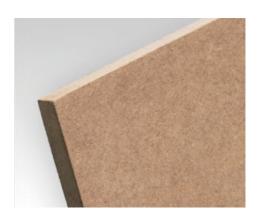

## WOOD

- + Natural and renewable
- + Easy to work with
- + Various types of wood/wood-based materials
- + Can be combined with other materials

A natural raw material, which has stood for durability, warmth and versatility for thousands of years.

#### MDF

- Profiles in white, foil-coated
- MDF real wood veneer in maple, beech, oak and American walnut
- Primer foil