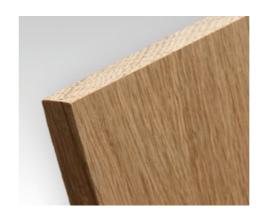

## WOOD

- + Natural and renewable
- + Easy to work with
- + Various types of wood/wood-based materials
- + Can be combined with other materials

A natural raw material, which has stood for durability, warmth and versatility for thousands of years.

#### MASSIVE WOOD

- Maple, beech, oak, ash, spruce,
   American walnut & smoked oak
- Raw, lacquered or oiled