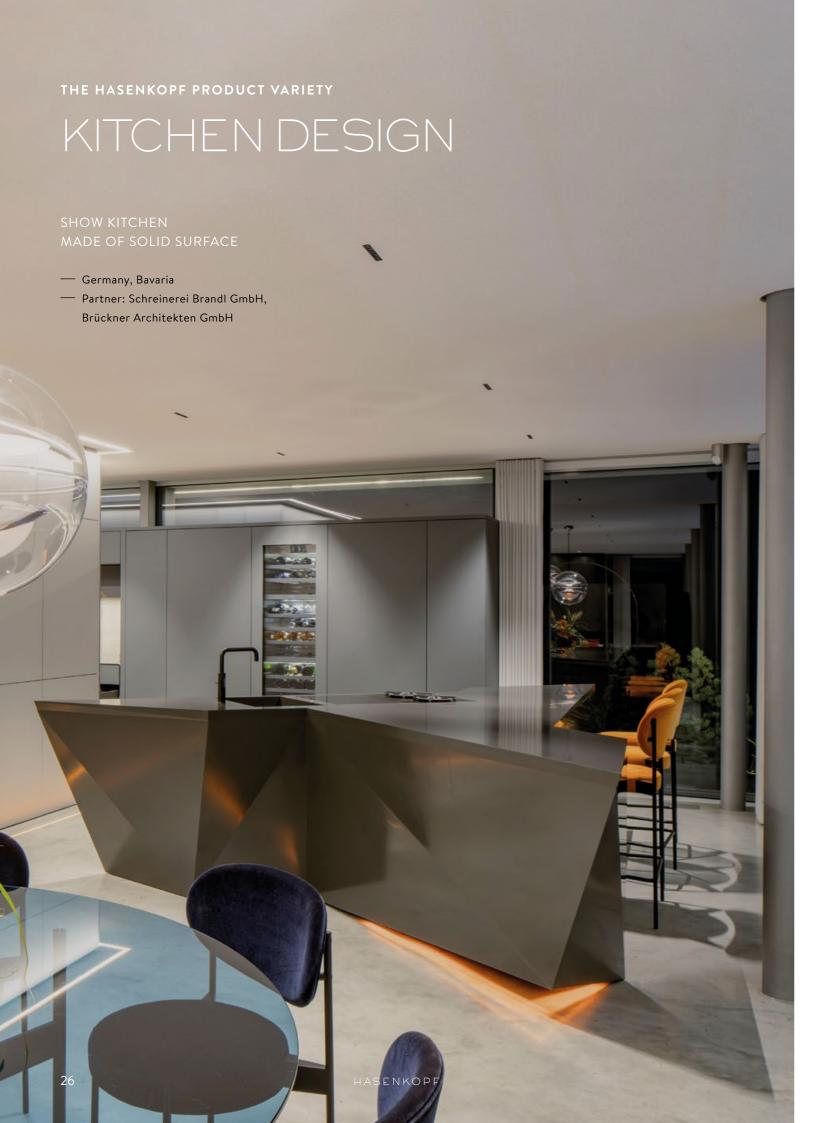

aped solid surface frame.

SHOWER
ACCESSORIES RANGE



Non-slip function, short and long shower handle and ergonomic footrest offer comfort and safety.

STOOL



High quality solid surface stool as a practical add-on for the bathroom.

BATHTUB SHELF



Bath shelf made of solid surface material in a wide range of colours.

23





#### POLYGONAL COUNTER

- Germany, Passau
- Partner: Fritz HOLTER GmbH,
  Ludgera Lücke Innenarchitekturbüro



#### CUSTOMISED SUSHI COUNTER

- Germany, Düsseldorf
- Hyatt Regency
- Partner: Studio Architects



#### 3D CORIAN COUNTER

- Germany, Karlsruhe
- Praxis Prof. Dr. Schnorbach
- Partner: Ruf Möbel- und Innenausbau, Kassel + Partner



## STRAIGHT COUNTER WITH FRESCATA LOOK

- Germany
- Partner: Ruf Möbel- und Innenausbau,
  Architekten Gaiser + Partner





## CORIAN KITCHEN IN FLOATING DESIGN

- Austria
- Partner: Tischlerei Auer



#### MODERN COUNTER TOP FOR FORTIMO AG

- Switzerland, St. Gallen
- Partner: Moomi Interior Design, Benno Manser AG



## CORIAN EQUIPMENT IN THE UPPER EASTSIDE OF BERLIN

- Germany, Berlin
- Partner: Flömö GmbH, Axthelm Architekten



## MINIMALISTIC, MONOLITHIC, MASTERLY. RATIONAL KITCHENS

- Milan, Eurocucina
- Partner: Karim Rashid



#### PERFECTION IN EVERY DETAIL

The custom-made drawer system allows drawers to be ordered with millimetre precision. The variety of materials and finishes means that all requirements of a drawer can be flexibly catered for.





#### **VARIOUS DESIGN OPTIONS**

The drawer can be customised by selecting the material, the corner joint, the runner system and much more:



MAT