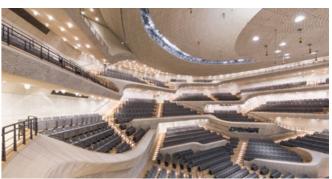

## ELBPHILHARMONIE HAMBURG

More than 10,000 individual wall and ceiling elements made of GIFAboard gypsum fibre concrete were manufactured by Hasenkopf using modern 5-axis CNC technology, and more than 1 million shell-shaped recesses were milled into the surface of the so-called "white skin", precisely according to the computer-calculated acoustic model of the hall. The result is an audiovisual concert experience of the highest order.

- Germany, Hamburg
- Partner: Peuckert GmbH,
   ReGe Hamburg, Knauf Integral,
   HOCHTIEF