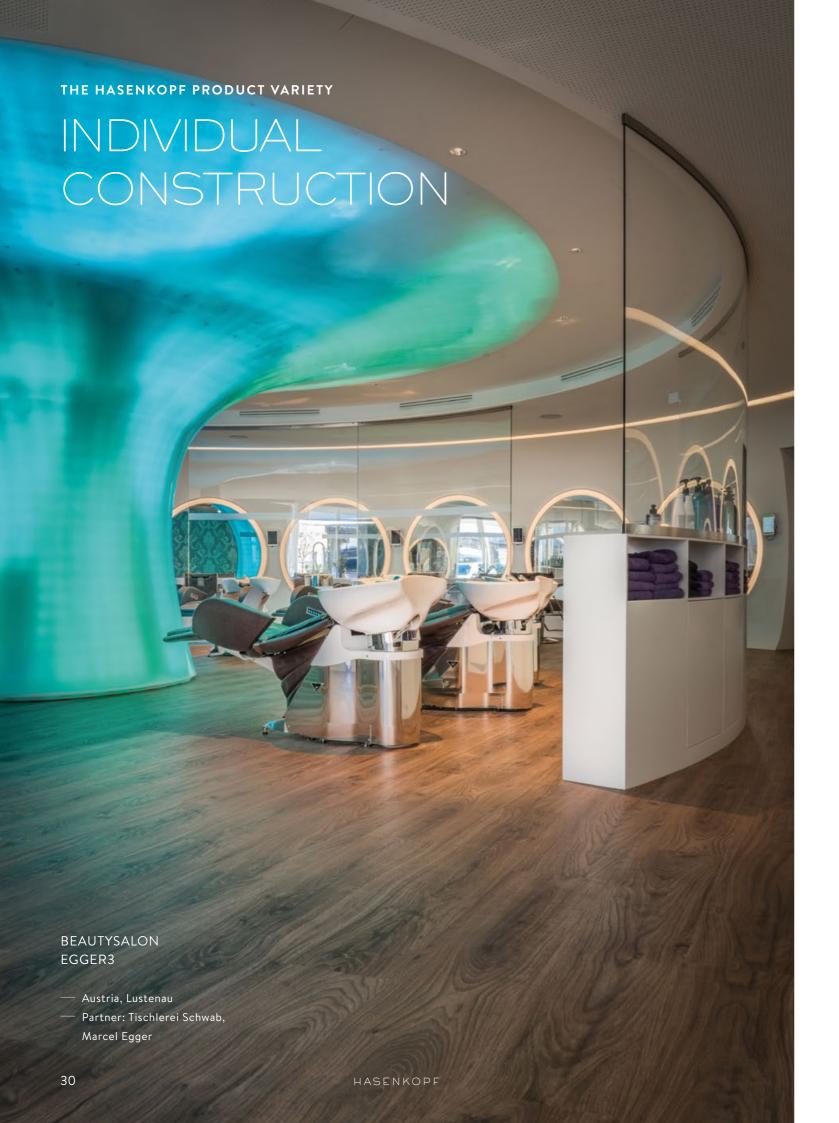

#### FANCY WASHBASIN

- Germany, Hamburg
- Steigenberger Hotel Treudelberg
- Partner: Innenausbau Biermann GmbH, Meierei Innenarchitektur Design

#### INDIVIDUAL BATHROOM DESIGN

- Germany
- Seamless, flush-to-floor shower and bathtub with wellness reclining area and washbasin from our design line 2 with silk matt surface and fronts made of real wood.

### STYLISH HOTEL BATHROOM

- Austria, Vienna
- Sofitel Vienna
- Partner: Ateliers Jean Nouvel, Cserni

#### COLOURFUL WASHBASIN

- Germany, Hamburg
- Economy-Design-Hotels "Prizeotel"
- Partner: Plan-Team-Lohoff GmbH & Co. KG,
  Karim Rashid

21